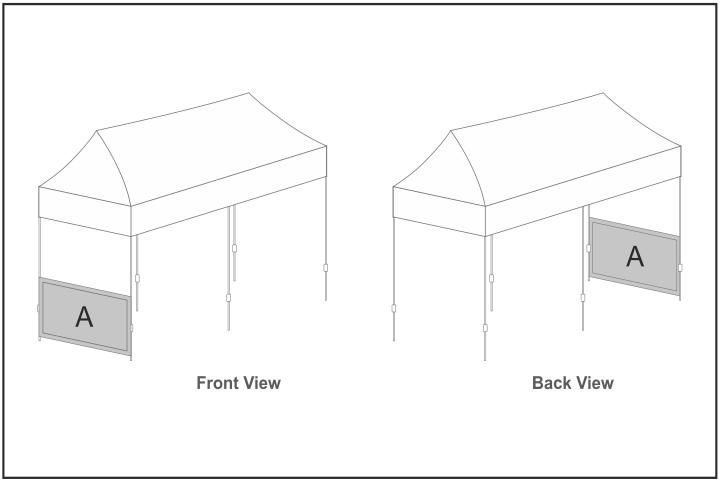

## **SKIN-2084**

Ovation Gazebo 4.5 x 3m Short Side Half Wall

## **Need to know:**

- Roof and walls can be printed on one side only. Printed walls can be setup to face inwards or outwards. Please see template for detailed placement.
- Acceptable file types for artwork: .pdf minimum 100dpi at 100% 200dpi at 50% 400dpi at 25%
- Convert all text to curves / paths

## **Branding Options:**

| Position | Branding Method (Branding Code) | No. of Colours | Dimension                 |
|----------|---------------------------------|----------------|---------------------------|
| Α        | Digital Display (DD)            | Full Colour    | 3130mm wide x 1112mm high |